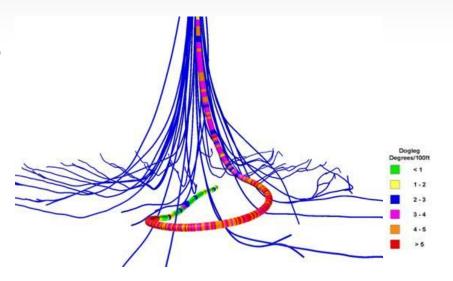

### Anadarko (Kerr McGee) CFD

- Parties: CNOOC, Kerr McGee, COSL & BHI
- 100+ wells, 84 horizontal
- Directional drilling, completions, ESPs
- First intelligent well in China
- 50,000 BOPD higher productivity than neighboring fields

- Reservoir navigation for well placement
- Record length horizontal gravel packs
- Multi-zone gravel packs and frac packs
- Extended run-life ESPs