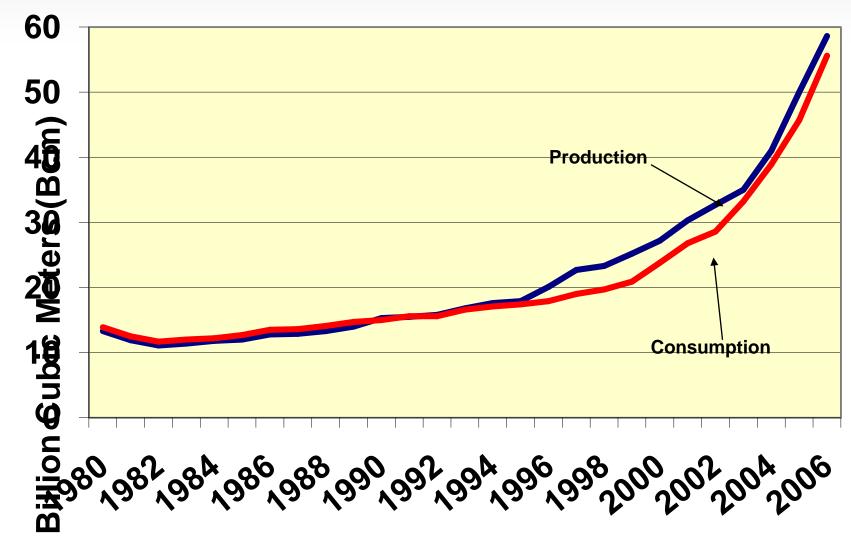

### **China Natural Gas Production and Consumption**

**Source: BP Statistical Review** 