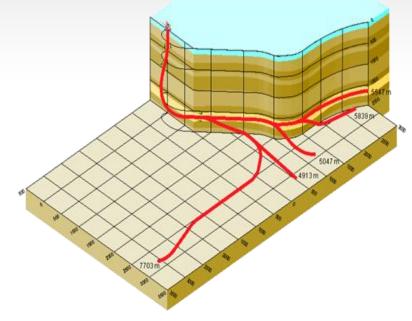

### Anadarko (Kerr McGee) CFD

- Parties: CNOOC, Kerr McGee, COSL & BHI
- 100+ wells, 84 horizontal
- Directional drilling, completions, ESPs
- First intelligent well in China
- 50,000 BOPD higher productivity than neighboring fields

- Reservoir navigation for well placement
- Record length horizontal gravel packs
- Multi-zone gravel packs and frac packs
- Extended run-life ESPs